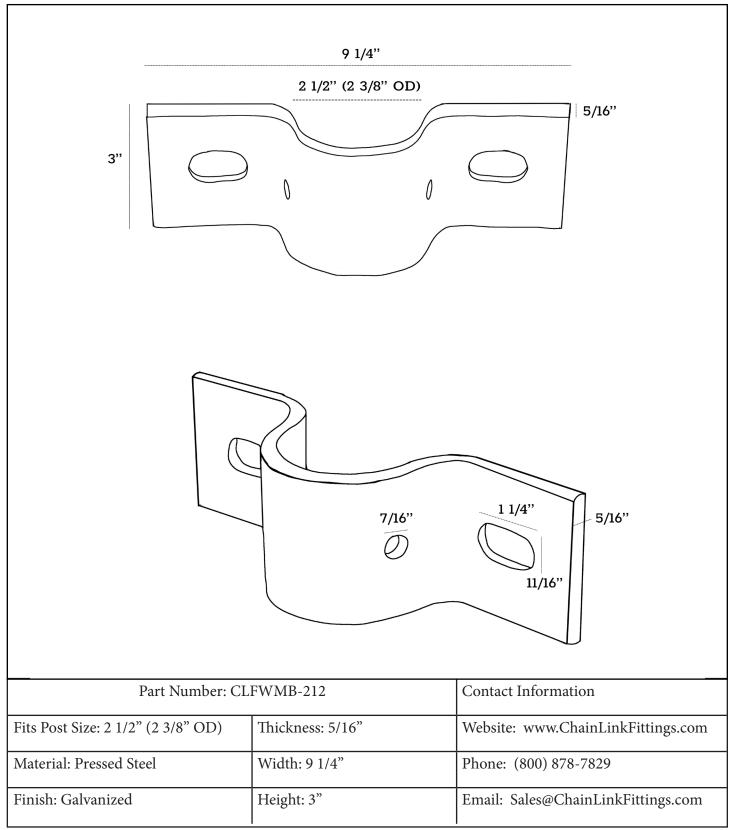

## 2 1/2" (2 3/8" OD) Chain Link Fence Heavy-Duty Industrial Fascia / Side Wall Mounting Bracket

Please Note: The structural bracket referenced in this document is not provided by DF Supply, Inc. Customers are resposible for ensuring compliance with all local, state, and federal engineering specifications, building codes, and regulations. It is the customer's obligation to consult qualified engineers and relevant authorities to determine appropriate bolt types, sizes, and other hardware requirements. DF Supply, Inc. does not offer structural advice or guidance regarding the use of these brackets.